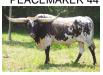

## **ML PAINTED SABLE**

Date of Birth: 11/19/2018 Registration 1: CAI315904 Breeder: Moss Longhorns Owner: Rockin RB Ranch

ML Painted Sable is stunning! Measuring just shy of 70" TTT & 89 7/8" TH. Sable is striking with her black and white coloring and size. Nice strong base & length to her horn. Her Sire is G&L Painted Savage who traces back to ZD Kelly. Her Dam goes back to Bolt Action Star and Peacemaker 44. Sable is confirmed bred to RJF STOCKS & BONDS. Due early summer. We are excited for this girl and her future here at the ranch.