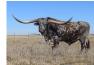

## **ML PAINTED SABLE**

Date of Birth: 11/19/2018 Registration 1: CAI315904 Breeder: Moss Longhorns Owner: Rockin RB Ranch

ML Painted Sable is stunning! Measuring just shy of 70" TTT & 89 7/8" TH. Sable is striking with her black and white coloring and size. Nice strong base & length to her horn. Her Sire is G&L Painted Savage who traces back to ZD Kelly. Her Dam goes back to Bolt Action Star and Peacemaker 44. Sable is confirmed bred to RJF STOCKS & BONDS. Due early summer. We are excited for this girl and her future here at the ranch.

**Total Horn:** 96.5000 on 10/12/2023 TTT: 71.6875 on 10/12/2023 Composite: 168.1875 on 10/12/2023

ML PAINTED SABLE

**G&L PAINTED SAVAGE** 

ML RUBBERNECKER

Courtesy of Rockin' RB Ranch

ZD KELLY

**G&L SMITTEN KITTEN** 