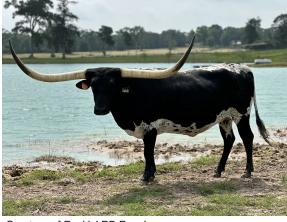

## **ML PAINTED SABLE**

Date of Birth: 11/19/2018 Registration 1: CAI315904 Breeder: Moss Longhorns Owner: Rockin RB Ranch

ML Painted Sable is stunning! Measuring just shy of 70" TTT & 89 7/8" TH. Sable is striking with her black and white coloring and size. Nice strong base & length to her horn. Her Sire is G&L Painted Savage who traces back to ZD Kelly. Her Dam goes back to Bolt Action Star and Peacemaker 44. Sable is confirmed bred to RJF STOCKS & BONDS. Due early summer. We are excited for this girl and her future here at the ranch.

**Total Horn:** 96.5000 on 10/12/2023 TTT: 71.6875 on 10/12/2023 Composite: 168.1875 on 10/12/2023

ML PAINTED SABLE

**G&L PAINTED SAVAGE** 

ML RUBBERNECKER

Courtesy of Rockin' RB Ranch

ZD KELLY

**G&L SMITTEN KITTEN** 