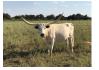

## **ML PAINTED SABLE**

Date of Birth: 11/19/2018 Registration 1: CAI315904 Breeder: Moss Longhorns Owner: Rockin RB Ranch

ML Painted Sable is stunning! Measuring just shy of 70" TTT & 89 7/8" TH. Sable is striking with her black and white coloring and size. Nice strong base & length to her horn. Her Sire is G&L Painted Savage who traces back to ZD Kelly. Her Dam goes back to Bolt Action Star and Peacemaker 44. Sable is confirmed bred to RJF STOCKS & BONDS. Due early summer. We are excited for this girl and her future here at the ranch.

**Total Horn:** 96.5000 on 10/12/2023 TTT: 71.6875 on 10/12/2023 Composite: 168.1875 on 10/12/2023

ML PAINTED SABLE

**G&L PAINTED SAVAGE** 

ML RUBBERNECKER

Courtesy of Rockin' RB Ranch

ZD KELLY

**G&L SMITTEN KITTEN** 