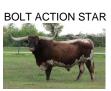

## **ML PAINTED SABLE**

Date of Birth: 11/19/2018 Registration 1: CAI315904 Breeder: Moss Longhorns Owner: Rockin RB Ranch

ML Painted Sable is stunning! Measuring just shy of 70" TTT & 89 7/8" TH. Sable is striking with her black and white coloring and size. Nice strong base & length to her horn. Her Sire is G&L Painted Savage who traces back to ZD Kelly. Her Dam goes back to Bolt Action Star and Peacemaker 44. Sable is confirmed bred to RJF STOCKS & BONDS. Due early summer. We are excited for this girl and her future here at the ranch.