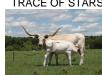

## **ML PAINTED SABLE**

Date of Birth: 11/19/2018 Registration 1: CAI315904 Breeder: Moss Longhorns Owner: Rockin RB Ranch

ML Painted Sable is stunning! Measuring just shy of 70" TTT & 89 7/8" TH. Sable is striking with her black and white coloring and size. Nice strong base & length to her horn. Her Sire is G&L Painted Savage who traces back to ZD Kelly. Her Dam goes back to Bolt Action Star and Peacemaker 44. Sable is confirmed bred to RJF STOCKS & BONDS. Due early summer. We are excited for this girl and her future here at the ranch.

**Total Horn:** 96.5000 on 10/12/2023 TTT: 71.6875 on 10/12/2023 Composite: 168.1875 on 10/12/2023

ML PAINTED SABLE

**G&L PAINTED SAVAGE** 

ML RUBBERNECKER

Courtesy of Rockin' RB Ranch

ZD KELLY

**G&L SMITTEN KITTEN** 