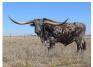

## **ML PAINTED SABLE**

Date of Birth: 11/19/2018 Registration 1: CAI315904 Breeder: Moss Longhorns Owner: Rockin RB Ranch

ML Painted Sable is stunning! Measuring just shy of 70" TTT & 89 7/8" TH. Sable is striking with her black and white coloring and size. Nice strong base & length to her horn. Her Sire is G&L Painted Savage who traces back to ZD Kelly. Her Dam goes back to Bolt Action Star and Peacemaker 44. Sable is confirmed bred to RJF STOCKS & BONDS. Due early summer. We are excited for this girl and her future here at the ranch.

**Total Horn:** 96.5000 on 10/12/2023 TTT: 71.6875 on 10/12/2023 Composite: 168.1875 on 10/12/2023

ML PAINTED SABLE

**G&L PAINTED SAVAGE** 

ML RUBBERNECKER

Courtesy of Rockin' RB Ranch

ZD KELLY

**G&L SMITTEN KITTEN** 