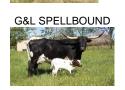

## **ML PAINTED SABLE**

Date of Birth: 11/19/2018 Registration 1: CAI315904 Breeder: Moss Longhorns Owner: Rockin RB Ranch

ML Painted Sable is stunning! Measuring just shy of 70" TTT & 89 7/8" TH. Sable is striking with her black and white coloring and size. Nice strong base & length to her horn. Her Sire is G&L Painted Savage who traces back to ZD Kelly. Her Dam goes back to Bolt Action Star and Peacemaker 44. Sable is confirmed bred to RJF STOCKS & BONDS. Due early summer. We are excited for this girl and her future here at the ranch.